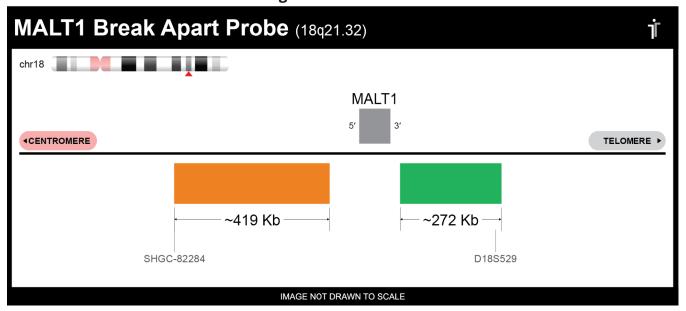

## **CERTIFICATE OF ANALYSIS**

MALT1 BA Probe Set (Orange/Green; 20 Test Kit; 40 μl)
Catalog # MALT1BA-20-ORGR

| Fluorochrome | Localization |
|--------------|--------------|
| Orange       | 18q21.32     |
| Green        | 18q21.32     |

## **Product Description – Quality Declaration**

The **MALT1 BA Probe Set** consists of DNA labeled in Spectrum Orange and Spectrum Green. The DNA probe set hybridizes to chromosome 18q21.32 in normal metaphase spreads and interphase nuclei.