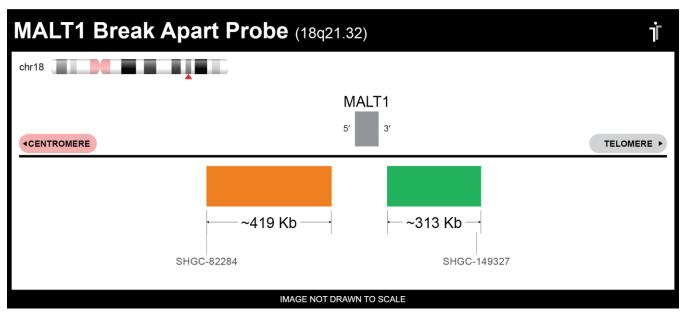

## **CERTIFICATE OF ANALYSIS**

MALT1 BA Probe Set (Orange/Green; 20 Test Kit; 40 μl)
Catalog # MALT1BA-20-ORGR

| Fluorochrome | Localization |
|--------------|--------------|
| Orange       | 18q21.32     |
| Green        | 18q21.32     |

## **Product Description – Quality Declaration**

The **MALT1 BA Probe Set** consists of DNA labeled in Spectrum Orange and Spectrum Green. The DNA probe set hybridizes to chromosome 18q21.32 in normal metaphase spreads and interphase nuclei.