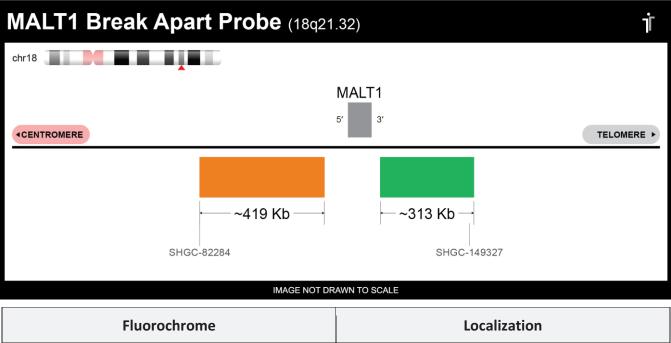

## **CERTIFICATE OF ANALYSIS**

MALT1 BA Probe Set (Orange/Green; 20 Test Kit; 40 μl) Catalog # MALT1BA-20-ORGR

| Fluorochrome | Localization |
|--------------|--------------|
| Orange       | 18q21.32     |
| Green        | 18q21.32     |

## **Product Description – Quality Declaration**

The **MALT1 BA Probe Set** consists of DNA labeled in Spectrum Orange and Spectrum Green. The DNA probe set hybridizes to chromosome 18q21.32 in normal metaphase spreads and interphase nuclei.