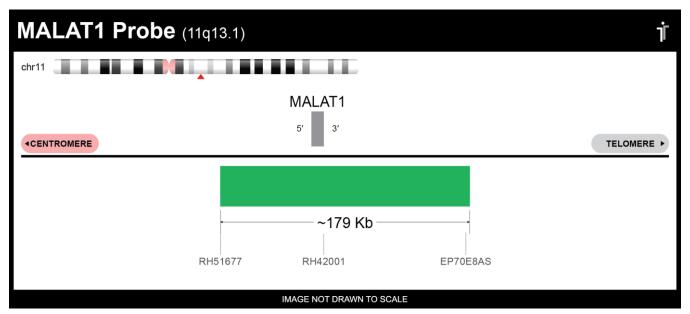

## **CERTIFICATE OF ANALYSIS**

MALAT1 Probe Set (Green; 20 Test Kit; 40 μl) Catalog # MALAT1-20-GR

| Fluorochrome | Localization |
|--------------|--------------|
| Green        | 11q13.1      |

Lot Number: 2021-12-22

## **Product Description – Quality Declaration**

The **MALAT1 Probe Set** consists of DNA labeled in Spectrum Green. The DNA probe set hybridizes to chromosome 11q13.1 in normal metaphase spreads and interphase nuclei.