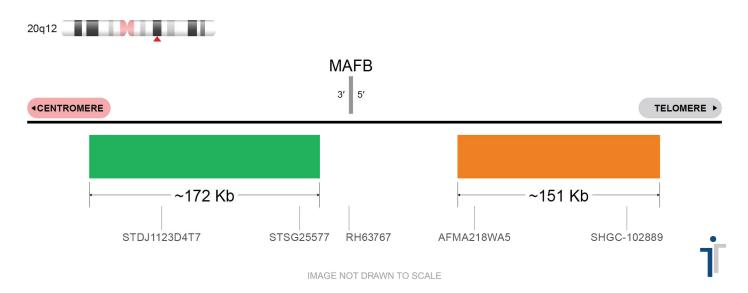

## MAFB BA FISH Probe (Green/Orange; 5 Test Kit; 10 μl) Catalog # MAFBBA-CS-GROR

| Fluorochrome | Localization |
|--------------|--------------|
| Green        | 20q12        |
| Orange       | 20q12        |

## **Product Description – Quality Declaration**

The MAFB BA FISH Probe consists of DNA labeled in Spectrum Green and Spectrum Orange. The DNA probe set hybridizes to chromosome 20q12 in normal metaphase spreads and interphase nuclei.

Chromosomal location based on GRCh37/hg19 build of human genome assembly.

\*\*\*Third party expiration studies were completed on concentrated probes only. We cannot guarantee the expiration date of probes mixed with buffer and stored reconstituted.\*\*\*