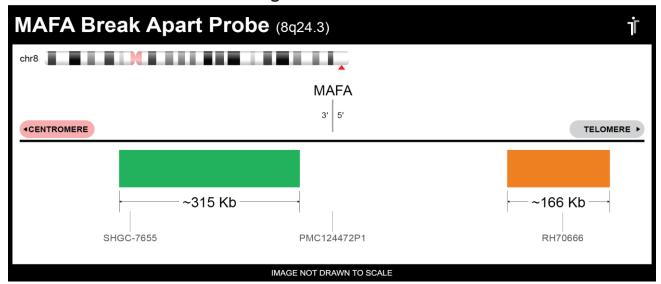

## **CERTIFICATE OF ANALYSIS**

MAFA BA Probe Set (Green/Orange; 20 Test Kit; 40 μl)
Catalog # MAFABA-20-GROR

| Fluorochrome | Localization |
|--------------|--------------|
| Green        | 8q24.3       |
| Orange       | 8q24.3       |

## **Product Description – Quality Declaration**

The MAFA BA FISH Probe Set consists of DNA labeled in Spectrum Green and Spectrum Orange. The DNA probe set hybridizes to chromosome 8g24.3 in normal metaphase spreads and interphase nuclei.