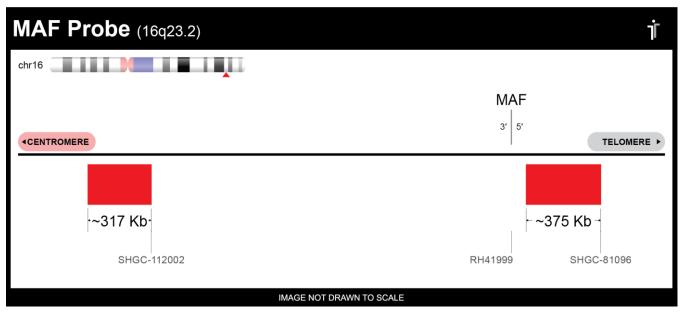

## **CERTIFICATE OF ANALYSIS**

MAF Probe Set (Red; 20 Test Kit; 40 μl) Catalog # MAF-20-RE

| Fluorochrome | Localization |
|--------------|--------------|
| Red          | 16q23.2      |
|              |              |

## **Product Description – Quality Declaration**

The **MAF Probe Set** consists of DNA labeled in Spectrum Red. The DNA probe set hybridizes to chromosome 16q23.2 in normal metaphase spreads and interphase nuclei.