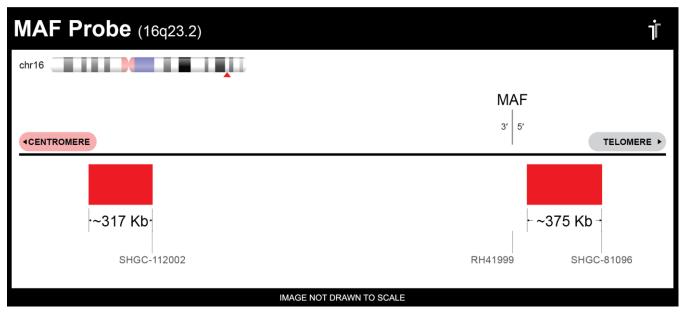

## **CERTIFICATE OF ANALYSIS**

MAF Probe Set (Red; 20 Test Kit; 40 μl) Catalog # MAF-20-RE

| Fluorochrome | Localization |
|--------------|--------------|
| Red          | 16q23.2      |
|              |              |

## **Product Description – Quality Declaration**

The **MAF Probe Set** consists of DNA labeled in Spectrum Red. The DNA probe set hybridizes to chromosome 16q23.2 in normal metaphase spreads and interphase nuclei.