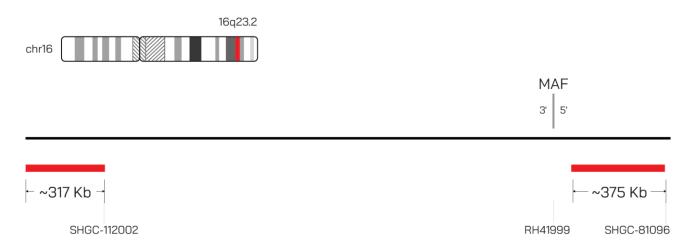

## Certificate of Analysis

MAF Probe Set (Red; 20 Test Kit; 40 μl)

Catalog # MAF-20-R-R

IMAGE NOT DRAWN TO SCALE

| Fluorochrome | Localization |
|--------------|--------------|
| Red          | 16q23.2      |

## **Product Description - Quality Declaration**

The **MAF Probe Set** consists of DNA labeled in Spectrum Red. The DNA probe set hybridizes to chromosome 16q23.2 in normal metaphase spreads and interphase nuclei.