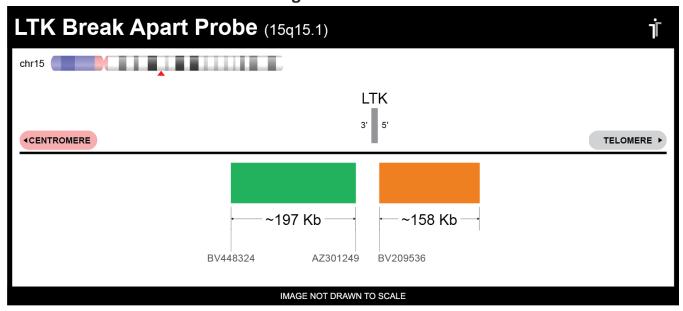

## **CERTIFICATE OF ANALYSIS**

LTK BA Probe Set (Green/Orange; 20 Test Kit; 40 μl)
Catalog # LTKBA-20-GROR

| Fluorochrome | Localization |
|--------------|--------------|
| Green        | 15q15.1      |
| Orange       | 15q15.1      |

## **Product Description – Quality Declaration**

The LTK BA Probe Set consists of DNA labeled in Spectrum Green and Spectrum Orange. The DNA probe set hybridizes to chromosome 15q15.1 in normal metaphase spreads and interphase nuclei.