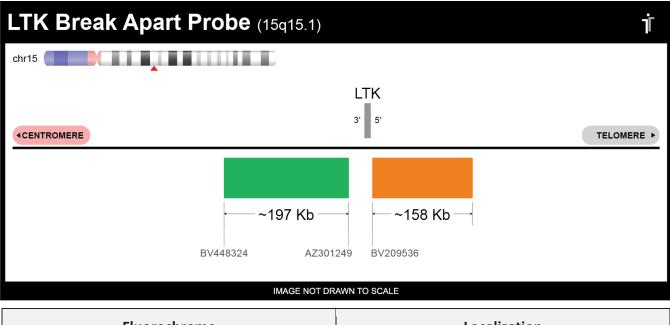

## **CERTIFICATE OF ANALYSIS**

LTK BA Probe Set (Green/Orange; 20 Test Kit; 40 µl) Catalog # LTKBA-20-GROR

| Fluorochrome | Localization |
|--------------|--------------|
| Green        | 15q15.1      |
| Orange       | 15q15.1      |

## **Product Description – Quality Declaration**

The **LTK BA Probe Set** consists of DNA labeled in Spectrum Green and Spectrum Orange. The DNA probe set hybridizes to chromosome 15q15.1 in normal metaphase spreads and interphase nuclei.