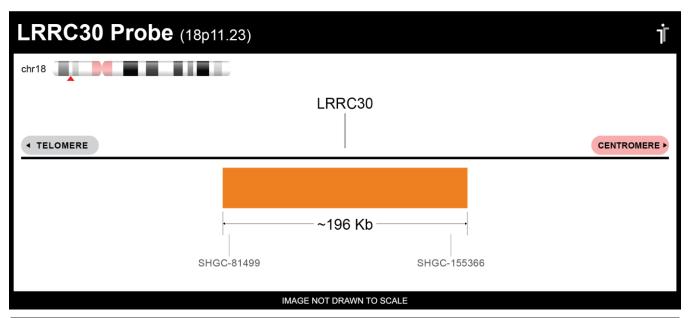

## **CERTIFICATE OF ANALYSIS**

LRRC30 Probe Set (Orange; 20 Test Kit; 40 μl) Catalog # LRRC30-20-OR

| Fluorochrome | Localization |
|--------------|--------------|
| Orange       | 18p11.23     |

Lot Number: 2022-10-26

## **Product Description – Quality Declaration**

The **LRRC30 Probe Set** consists of DNA labeled in Spectrum Orange. The DNA probe set hybridizes to chromosome 18p11.23 in normal metaphase spreads and interphase nuclei.