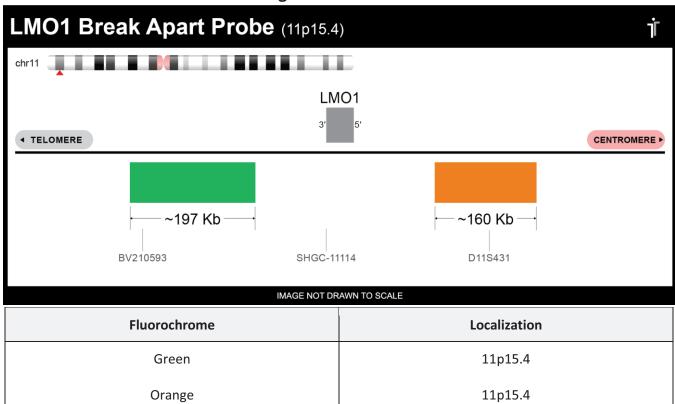

## **Product Description – Quality Declaration**

The **LMO1 BA FISH Probe** consists of DNA labeled in Spectrum Green and Spectrum Orange. The DNA probe set hybridizes to chromosome 11p15.4 in normal metaphase spreads and interphase nuclei.