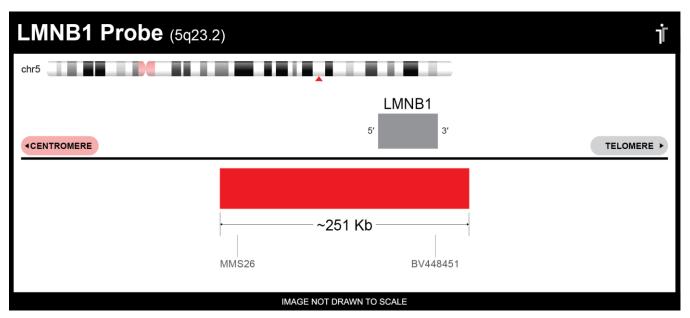

## **CERTIFICATE OF ANALYSIS**

LMNB1 Probe Set (Red; 20 Test Kit; 40 μl)
Catalog # LMNB1-20-RE

| Fluorochrome | Localization |
|--------------|--------------|
| Red          | 5q23.2       |
|              |              |

## **Product Description – Quality Declaration**

The **LMNB1 Probe Set** consists of DNA labeled in Spectrum Red. The DNA probe set hybridizes to chromosome 5q23.2 in normal metaphase spreads and interphase nuclei.