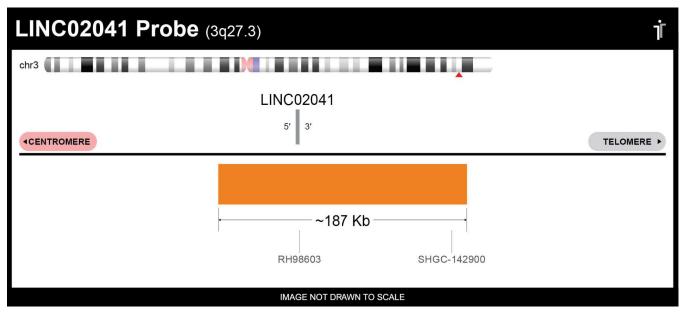

## **CERTIFICATE OF ANALYSIS**

LINC02041 Probe Set (Orange; 20 Test Kit; 40 μl)
Catalog # LINC02041-20-OR

| Fluorochrome | Localization |
|--------------|--------------|
| Orange       | 3q27.3       |

**Lot Number:** 2023-02-09

## **Product Description – Quality Declaration**

The **LINCO2041 Probe Set** consists of DNA labeled in Spectrum Orange. The DNA probe set hybridizes to chromosome 3q27.3 in normal metaphase spreads and interphase nuclei.