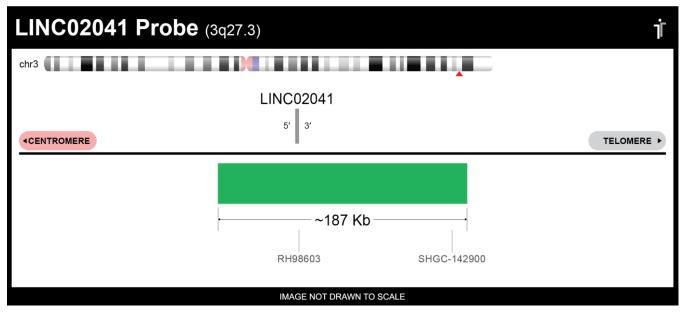

## **CERTIFICATE OF ANALYSIS**

LINC02041 Probe Set (Green; 20 Test Kit; 40 μl) Catalog # LINC02041-20-GR

| Fluorochrome | Localization |
|--------------|--------------|
| Green        | 3q27.3       |
|              |              |

## **Product Description – Quality Declaration**

The **LINCO2041 Probe Set** consists of DNA labeled in Spectrum Green. The DNA probe set hybridizes to chromosome 3q27.3 in normal metaphase spreads and interphase nuclei.