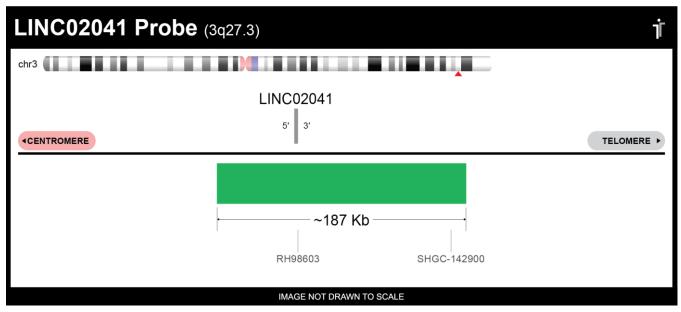

## **CERTIFICATE OF ANALYSIS**

LINC02041 Probe Set (Green; 20 Test Kit; 40 μl) Catalog # LINC02041-20-GR

| Fluorochrome | Localization |
|--------------|--------------|
| Green        | 3q27.3       |
|              |              |

## **Product Description – Quality Declaration**

The **LINCO2041 Probe Set** consists of DNA labeled in Spectrum Green. The DNA probe set hybridizes to chromosome 3q27.3 in normal metaphase spreads and interphase nuclei.