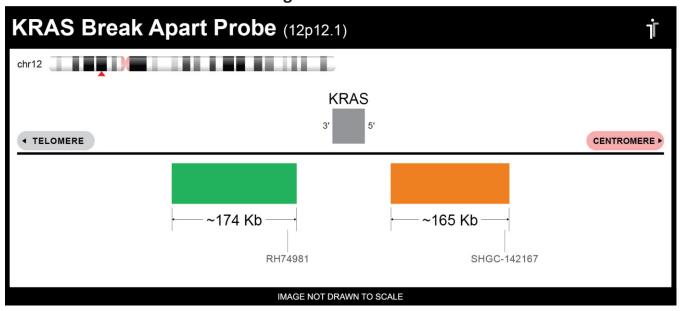

## **CERTIFICATE OF ANALYSIS**

KRAS BA Probe Set (Green/Orange; 20 Test Kit; 40 μl)
Catalog # KRASBA-20-GROR

| Fluorochrome | Localization |
|--------------|--------------|
| Green        | 12p12.1      |
| Orange       | 12p12.1      |

## **Product Description – Quality Declaration**

The **KRAS BA Probe Set** consists of DNA labeled in Spectrum Green and Spectrum Orange. The DNA probe set hybridizes to chromosome 12p12.1 in normal metaphase spreads and interphase nuclei.