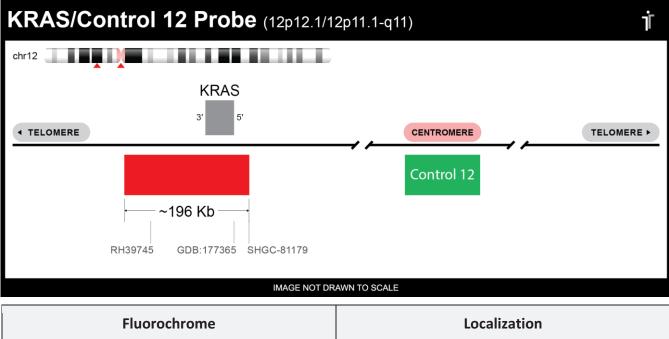

## **CERTIFICATE OF ANALYSIS**

KRAS/Control 12 (RTU) Probe Set (Red/Green; 50 Test Kit; 500 μl) Catalog # KRAS-CHR12-RTU-50-REGR

| Fluorochrome | Localization |
|--------------|--------------|
| Red          | 12p12.1      |
| Green        | 12p11.1-q11  |

## **Product Description – Quality Declaration**

The **KRAS/Control 12 (RTU) Probe Set** consists of DNA labeled in Spectrum Red and Spectrum Green. The DNA probe set hybridizes to chromosome 12p12.1 (Red) and 12p11.1-q11 (Green) in normal metaphase spreads and interphase nuclei.