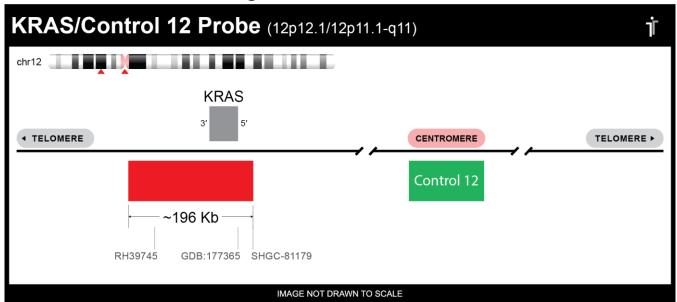

## **CERTIFICATE OF ANALYSIS**

KRAS/Control 12 (RTU) Probe Set (Red/Green; 50 Test Kit; 500 μl)
Catalog # KRAS-CHR12-RTU-50-REGR

| Fluorochrome | Localization |
|--------------|--------------|
| Red          | 12p12.1      |
| Green        | 12p11.1-q11  |

## **Product Description – Quality Declaration**

The KRAS/Control 12 (RTU) Probe Set consists of DNA labeled in Spectrum Red and Spectrum Green. The DNA probe set hybridizes to chromosome 12p12.1 (Red) and 12p11.1-q11 (Green) in normal metaphase spreads and interphase nuclei.