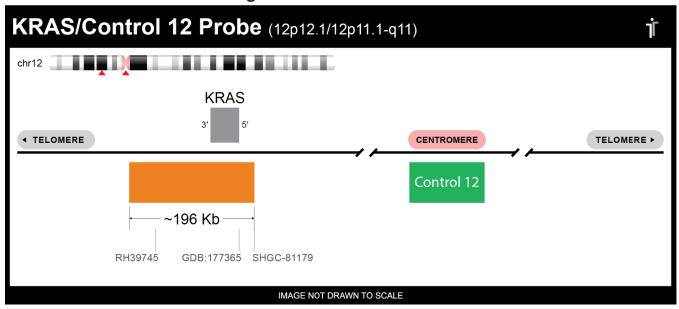

## **CERTIFICATE OF ANALYSIS**

KRAS/Control 12 (RTU) Probe Set (Orange/Green; 20 Test Kit; 200 μl)
Catalog # KRAS-CHR12-RTU-20-ORGR

| Fluorochrome | Localization |
|--------------|--------------|
| Orange       | 12p12.1      |
| Green        | 12p11.1-q11  |

## **Product Description – Quality Declaration**

The KRAS/Control 12 (RTU) Probe Set consists of DNA labeled in Spectrum Orange and Spectrum Green. The DNA probe set hybridizes to chromosome 12p12.1 (Orange) and 12p11.1-q11 (Green) in normal metaphase spreads and interphase nuclei.