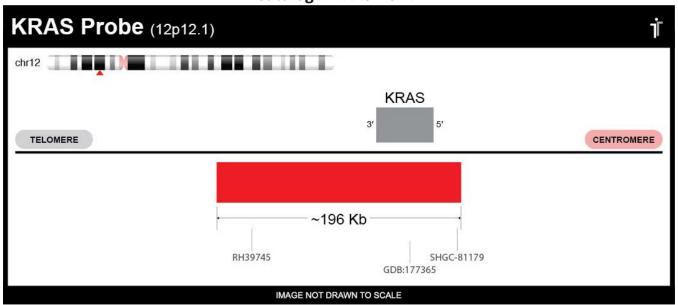

## **CERTIFICATE OF ANALYSIS**

KRAS Probe Set (Red; 20 Test Kit; 40 μl) Catalog # KRAS-20-RE

| Fluorochrome | Localization |
|--------------|--------------|
| Red          | 12p12.1      |

Lot Number: 2023-06-14

## **Product Description – Quality Declaration**

The **KRAS Probe Set** consists of DNA labeled in Spectrum Red. The DNA probe set hybridizes to chromosome 12p12.1 in normal metaphase spreads and interphase nuclei.