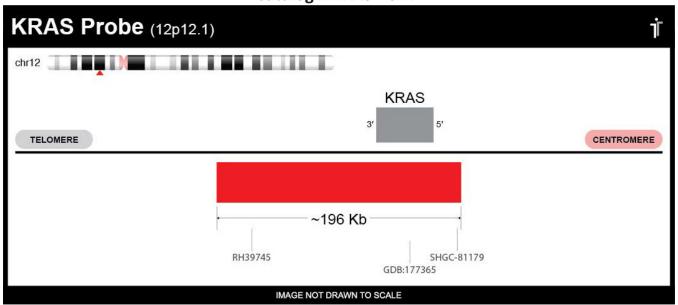

## **CERTIFICATE OF ANALYSIS**

KRAS Probe Set (Red; 20 Test Kit; 40 μl) Catalog # KRAS-20-RE

| Fluorochrome | Localization |
|--------------|--------------|
| Red          | 12p12.1      |

Lot Number: 2022-08-10

## **Product Description – Quality Declaration**

The **KRAS Probe Set** consists of DNA labeled in Spectrum Red. The DNA probe set hybridizes to chromosome 12p12.1 in normal metaphase spreads and interphase nuclei.