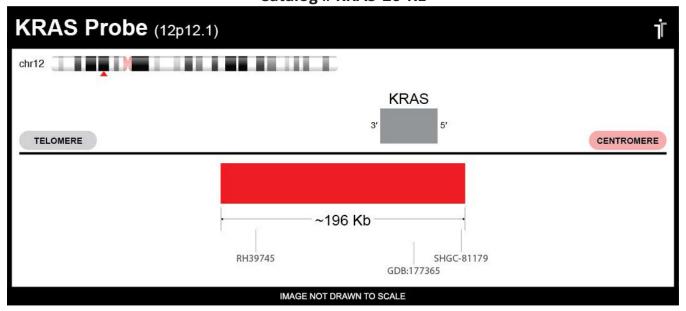

## **CERTIFICATE OF ANALYSIS**

KRAS Probe Set (Red; 20 Test Kit; 40 μl)
Catalog # KRAS-20-RE

| Fluorochrome | Localization |
|--------------|--------------|
| Red          | 12p12.1      |

Lot Number: 2023-03-01

## **Product Description – Quality Declaration**

The **KRAS Probe Set** consists of DNA labeled in Spectrum Red. The DNA probe set hybridizes to chromosome 12p12.1 in normal metaphase spreads and interphase nuclei.