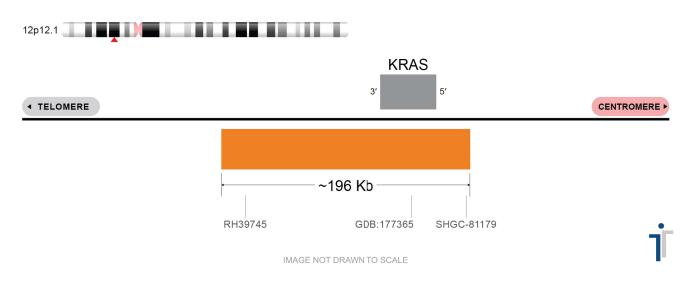

## KRAS Probe Set (Orange; 20 Test Kit; 40 μl) Catalog # KRAS-20-O-R

| Fluorochrome | Localization |
|--------------|--------------|
| Orange       | 12p12.1      |
|              |              |

Lot Number: 2025-04-16

## **Product Description – Quality Declaration**

The **KRAS Probe Set** consists of DNA labeled in Spectrum Orange. The DNA probe set hybridizes to chromosome 12p12.1 in normal metaphase spreads and interphase nuclei.