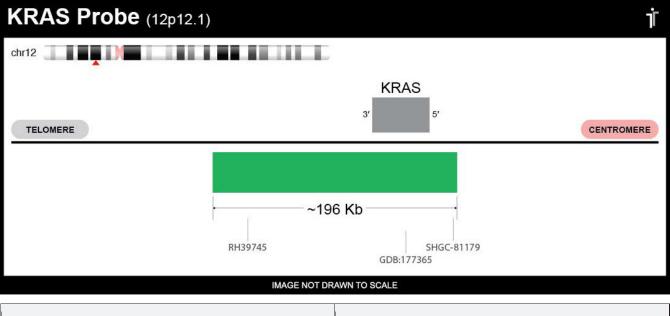

## **Product Description – Quality Declaration**

The **KRAS Probe Set** consists of DNA labeled in Spectrum Green. The DNA probe set hybridizes to chromosome 12p12.1 in normal metaphase spreads and interphase nuclei.