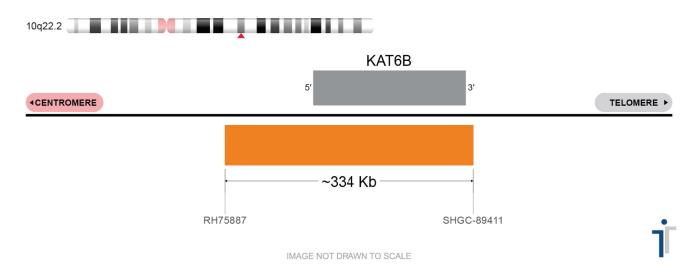

## KAT6B Probe Set (20 Test Kit; 40 μl) Catalog # KAT6B-20-O-R

| Fluorochrome | Localization |
|--------------|--------------|
| Orange       | 10q22.2      |

Lot Number: 2025-03-26

Expiration Date: March 2027

## **Product Description – Quality Declaration**

The **KAT6B Probe Set** consists of DNA labeled in Spectrum Orange. The DNA probe set hybridizes to chromosome 10q22.2 in normal metaphase spreads and interphase nuclei.