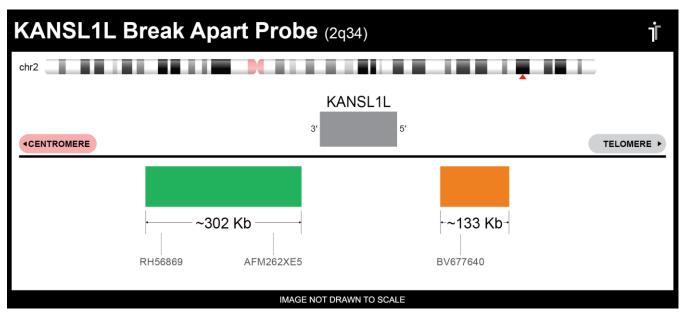

## **CERTIFICATE OF ANALYSIS**

KANSL1L BA Probe Set (Green/Orange; 20 Test Kit; 40 μl)
Catalog # KANSL1LBA-20-GROR

| Fluorochrome | Localization |
|--------------|--------------|
| Green        | 2q34         |
| Orange       | 2q34         |

## **Product Description – Quality Declaration**

The **KANSL1L BA Probe Set** consists of DNA labeled in Spectrum Green and Spectrum Orange. The DNA probe set hybridizes to chromosome 2q34 in normal metaphase spreads and interphase nuclei.