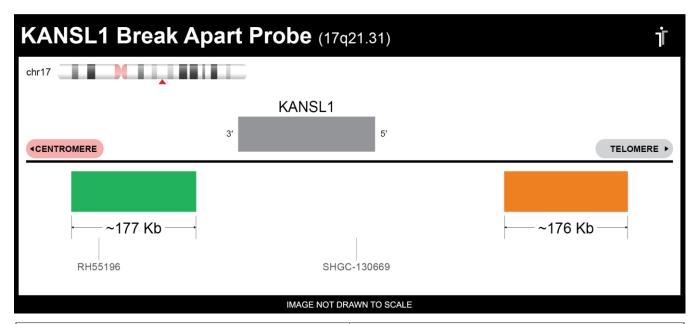

## **CERTIFICATE OF ANALYSIS**

KANSL1 BA Probe Set (Green/Orange; 20 Test Kit; 40 μl)
Catalog # KANSL1BA-20-ORGR

| Fluorochrome | Localization |
|--------------|--------------|
| Green        | 17q21.31     |
| Orange       | 17q21.31     |

## **Product Description – Quality Declaration**

The **KANSL1 BA Probe Set** consists of DNA labeled in Spectrum Green and Spectrum Orange. The DNA probe set hybridizes to chromosome 17q21.31 in normal metaphase spreads and interphase nuclei.