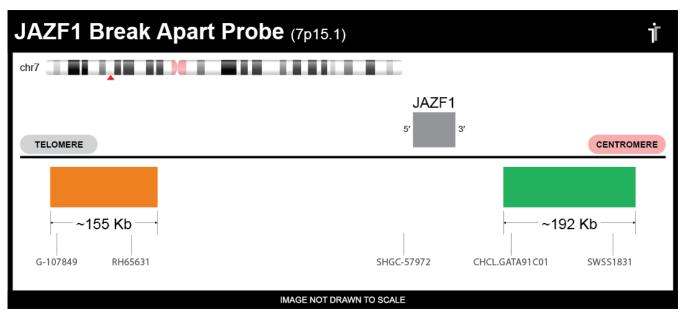

## **CERTIFICATE OF ANALYSIS**

JAZF1 BA Probe Set (Orange/Green; 20 Test Kit; 40 μl)
Catalog # JAZF1BA-20-ORGR

| Fluorochrome | Localization |
|--------------|--------------|
| Orange       | 7p15.1       |
| Green        | 7p15.1       |

## **Product Description – Quality Declaration**

The **JAZF1 BA Probe Set** consists of DNA labeled in Spectrum Orange and Spectrum Green. The DNA probe set hybridizes to chromosome 7p15.1 in normal metaphase spreads and interphase nuclei.