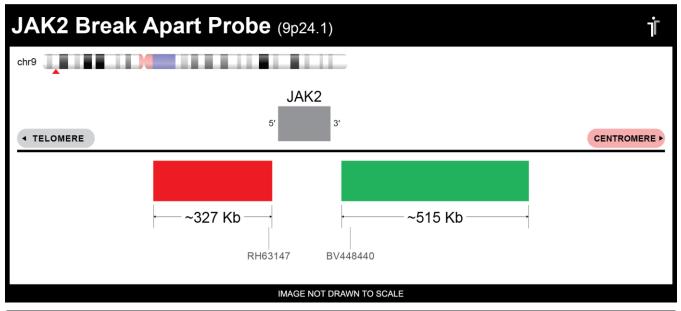

## **CERTIFICATE OF ANALYSIS**

JAK2 BA Probe Set (Red/Green; 20 Test Kit; 40 µl) Catalog # JAK2BA-20-REGR

| Fluorochrome | Localization |
|--------------|--------------|
| Red          | 9p24.1       |
| Green        | 9p24.1       |

## **Product Description – Quality Declaration**

The **JAK2 BA Probe Set** consists of DNA labeled in Spectrum Red and Spectrum Green. The DNA probe set hybridizes to chromosome 9p24.1 in normal metaphase spreads and interphase nuclei.