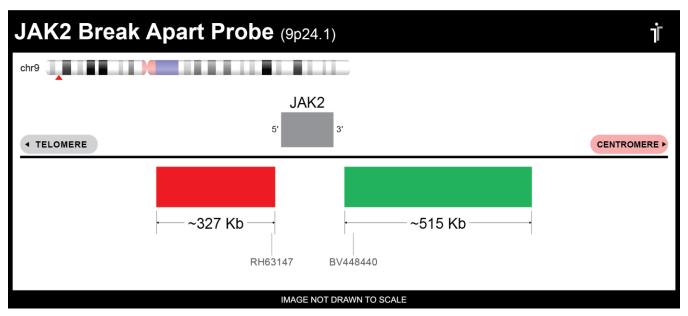

## **CERTIFICATE OF ANALYSIS**

JAK2 BA Probe Set (Red/Green; 20 Test Kit; 40 μl) Catalog # JAK2BA-20-REGR

| Fluorochrome | Localization |
|--------------|--------------|
| Red          | 9p24.1       |
| Green        | 9p24.1       |

## **Product Description – Quality Declaration**

The **JAK2 BA Probe Set** consists of DNA labeled in Spectrum Red and Spectrum Green. The DNA probe set hybridizes to chromosome 9p24.1 in normal metaphase spreads and interphase nuclei.