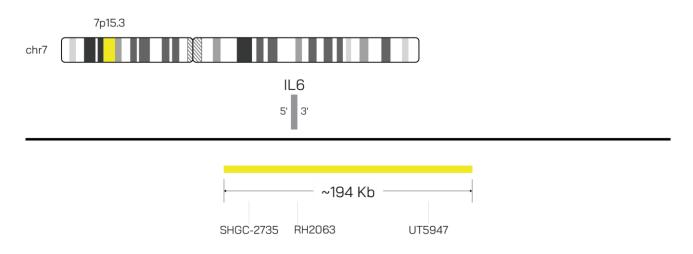

#### Catalog # IL6-20-K-R

IMAGE NOT DRAWN TO SCALE

| Fluorochrome | Localization |
|--------------|--------------|
| Gold         | 7p15.3       |

**Lot Number:** 2025-07-02

Expiration Date: July 2027

## **Product Description - Quality Declaration**

The **IL6 Probe Set** consists of DNA labeled in Spectrum Gold. The DNA probe set hybridizes to chromosome 7p15.3 in normal metaphase spreads and interphase nuclei.