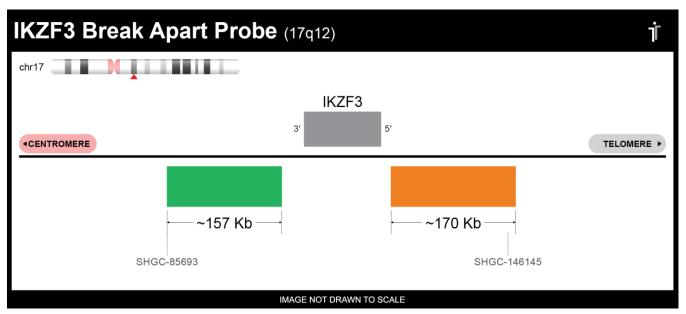

## **CERTIFICATE OF ANALYSIS**

IKZF3 BA Probe Set (Green/Orange; 20 Test Kit; 40 μl)
Catalog # IKZF3BA-20-GROR

| Fluorochrome | Localization |
|--------------|--------------|
| Green        | 17q12        |
| Orange       | 17q12        |

## **Product Description – Quality Declaration**

The **IKZF3 BA Probe Set** consists of DNA labeled in Spectrum Green and Spectrum Orange. The DNA probe set hybridizes to chromosome 17q12 in normal metaphase spreads and interphase nuclei.