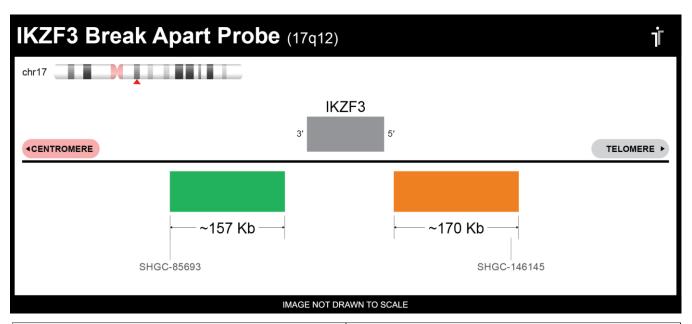

## **CERTIFICATE OF ANALYSIS**

IKZF3 BA Probe Set (Green/Orange; 20 Test Kit; 40 μl)
Catalog # IKZF3BA-20-GROR

| Fluorochrome | Localization |
|--------------|--------------|
| Green        | 17q12        |
| Orange       | 17q12        |

## **Product Description – Quality Declaration**

The **IKZF3 BA Probe Set** consists of DNA labeled in Spectrum Green and Spectrum Orange. The DNA probe set hybridizes to chromosome 17q12 in normal metaphase spreads and interphase nuclei.