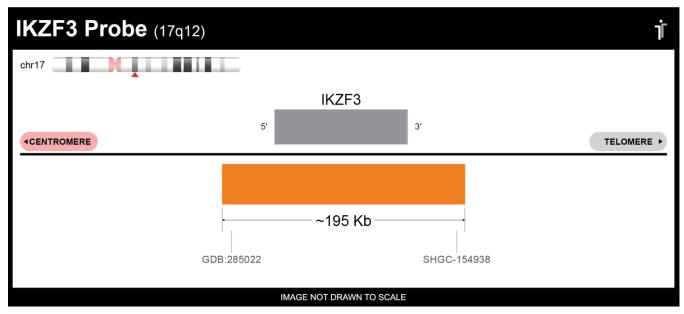

## **Product Description – Quality Declaration**

The **IKZF3 Probe Set** consists of DNA labeled in Spectrum Orange. The DNA probe set hybridizes to chromosome 17q12 in normal metaphase spreads and interphase nuclei.