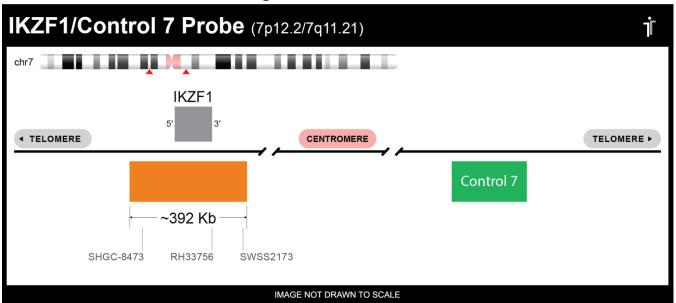

## **CERTIFICATE OF ANALYSIS**

IKZF1/Con 7 Probe Set (Orange/Green; 20 Test Kit; 40 μl)
Catalog # IKZF1-CHR07-20-ORGR

| Fluorochrome | Localization |
|--------------|--------------|
| Orange       | 7p12.2       |
| Green        | 7q11.21      |

## **Product Description – Quality Declaration**

The **IKZF1/Con 7 Probe Set** consists of DNA labeled in Spectrum Orange and Spectrum Green. The DNA probe set hybridizes to chromosome 7p12.2 (Orange) and 7q11.21 (Green) in normal metaphase spreads and interphase nuclei.