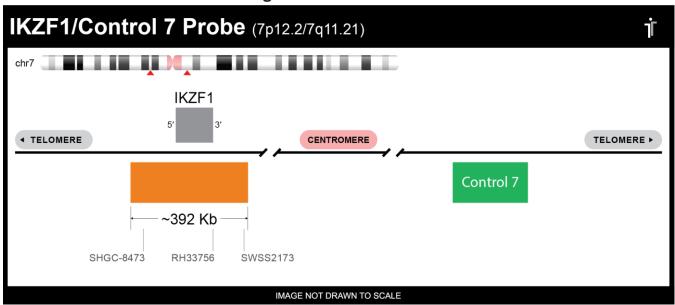

## **CERTIFICATE OF ANALYSIS**

IKZF1/Con 7 Probe Set (Orange/Green; 20 Test Kit; 40 μl)
Catalog # IKZF1-CHR07-20-ORGR

| Fluorochrome | Localization |
|--------------|--------------|
| Orange       | 7p12.2       |
| Green        | 7q11.21      |

## **Product Description – Quality Declaration**

The **IKZF1/Con 7 Probe Set** consists of DNA labeled in Spectrum Orange and Spectrum Green. The DNA probe set hybridizes to chromosome 7p12.2 (Orange) and 7q11.21 (Green) in normal metaphase spreads and interphase nuclei.