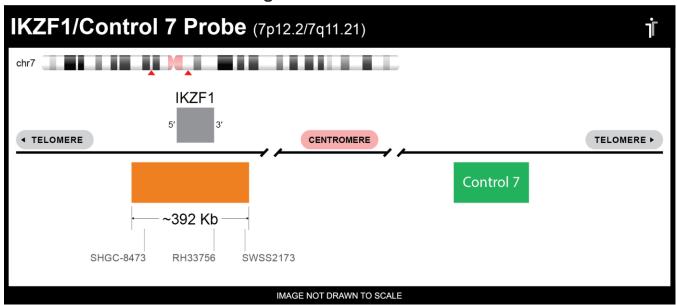

## **CERTIFICATE OF ANALYSIS**

IKZF1/Con 7 Probe Set (Orange/Green; 20 Test Kit; 40 μl)
Catalog # IKZF1-CHR07-20-ORGR

| Fluorochrome | Localization |
|--------------|--------------|
| Orange       | 7p12.2       |
| Green        | 7q11.21      |

## **Product Description – Quality Declaration**

The **IKZF1/Con 7 Probe Set** consists of DNA labeled in Spectrum Orange and Spectrum Green. The DNA probe set hybridizes to chromosome 7p12.2 (Orange) and 7q11.21 (Green) in normal metaphase spreads and interphase nuclei.