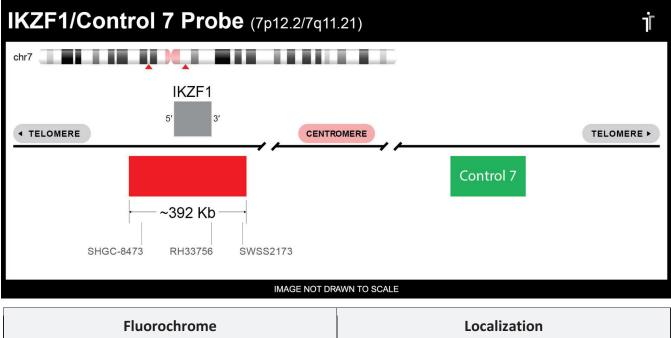

## **CERTIFICATE OF ANALYSIS**

IKZF1/Con 7 Probe Set (Red/Green; 10 Test Kit; 20 μl) Catalog # IKZF1-CHR07-10-REGR

| Fluorochrome | Localization |
|--------------|--------------|
| Red          | 7p12.2       |
| Green        | 7q11.21      |

## **Product Description – Quality Declaration**

The **IKZF1/Con 7 Probe Set** consists of DNA labeled in Spectrum Red and Spectrum Green. The DNA probe set hybridizes to chromosome 7p12.2 (Red) and 7q11.21 (Green) in normal metaphase spreads and interphase nuclei.