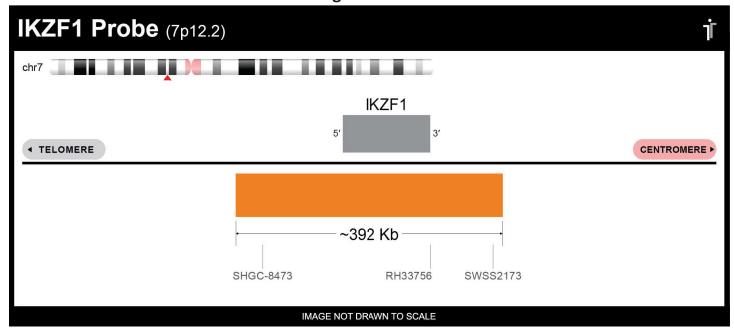

## **CERTIFICATE OF ANALYSIS**

IKZF1 FISH Probe (Orange; 10 Test Kit; 20 μl)
Catalog # IKZF1-10-OR

| Fluorochrome | Localization |
|--------------|--------------|
| Orange       | 7p12.2       |

Lot Number: 2025-03-26

## **Product Description – Quality Declaration**

The **IKZF1 FISH Probe** consists of DNA labeled in Spectrum Orange. The DNA probe set hybridizes to chromosome 7p12.2 in normal metaphase spreads and interphase nuclei.