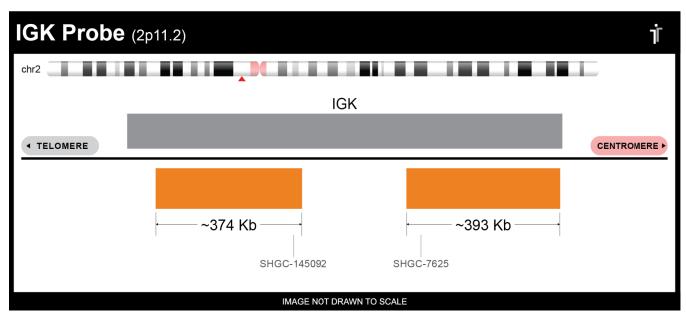

## **Product Description – Quality Declaration**

The **IGK Probe Set** consists of DNA labeled in Spectrum Orange. The DNA probe set hybridizes to chromosome 2p11.2 in normal metaphase spreads and interphase nuclei.