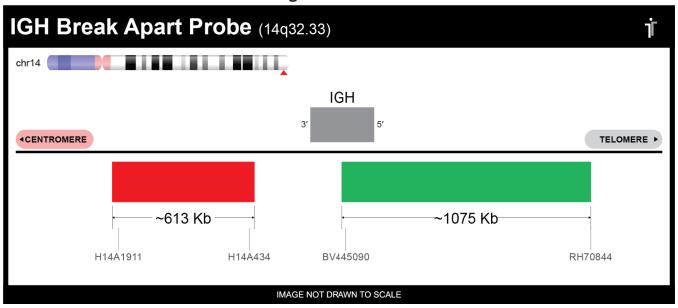

## CERTIFICATE OF ANALYSIS

IGH BA Probe Set (Red/Green; 20 Test Kit; 40 μl)
Catalog # IGHBA-20-REGR

| Fluorochrome | Localization |
|--------------|--------------|
| Red          | 14q32.33     |
| Green        | 14q32.33     |

## **Product Description – Quality Declaration**

The **IGH BA Probe Set** consists of DNA labeled in Spectrum Red and Spectrum Green. The DNA probe set hybridizes to chromosome 14q32.33 in normal metaphase spreads and interphase nuclei. Cross hybridization issues are known to occur.