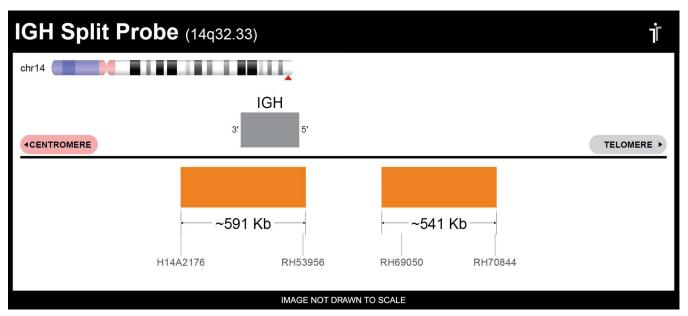

## **CERTIFICATE OF ANALYSIS**

IGH Split Probe Set (Orange; 20 Test Kit; 40 μl)
Catalog # IGH-SPLIT-20-OR

| Localization |
|--------------|
| 14q32.33     |
|              |

Lot Number: 2022-11-02

Expiration Date: October 2025

## **Product Description – Quality Declaration**

The **IGH Split Probe Set** consists of DNA labeled in Spectrum Orange. The DNA probe set hybridizes to chromosome 14q32.33 in normal metaphase spreads and interphase nuclei. Cross hybridization issues are known to occur.