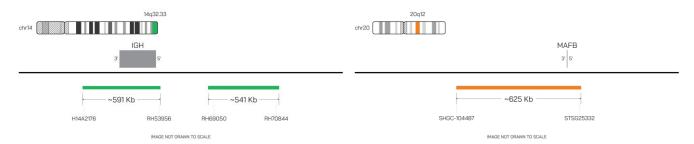

#### Catalog # IGH-MAFB-SPLIT-EXT-20-GO-R

| Fluorochrome | Localization |
|--------------|--------------|
| Green        | 14q32.33     |
| Orange       | 20q12        |

Lot Number: 2025-07-16

Expiration Date: 2027-07-16

### **Product Description - Quality Declaration**

The **IGH/MAFB Split Extended Probe Set** consists of DNA labeled in Spectrum Green and Spectrum Orange. The DNA probe set hybridizes to chromosome 14q32.33 (Green) and 20q12 (Orange) in normal metaphase spreads and interphase nuclei. Cross hybridization issues are known to occur with IGH.