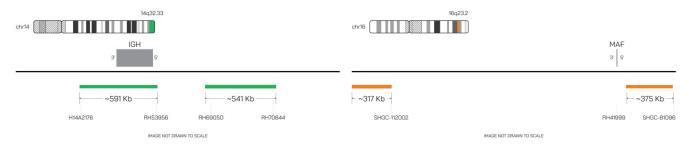

#### Catalog # IGH-MAF-SPLIT-20-GO-R

| Fluorochrome | Localization |
|--------------|--------------|
| Green        | 14q32.33     |
| Orange       | 16q23.2      |

Lot Number: 2025-07-16

Expiration Date: 2027-05-14

### **Product Description - Quality Declaration**

The **IGH/MAF Split Probe Set** consists of DNA labeled in Spectrum Green and Spectrum Orange. The DNA probe set hybridizes to chromosome 14q32.33 (Green) and 16q23.2 (Orange) in normal metaphase spreads and interphase nuclei. Cross hybridization issues are known to occur with IGH.