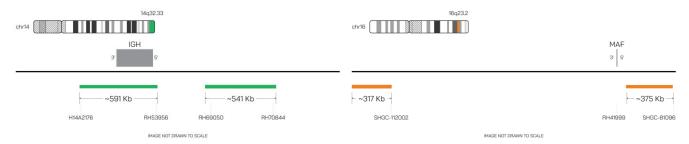

#### Catalog # IGH-MAF-SPLIT-20-GO-R

| Fluorochrome | Localization |
|--------------|--------------|
| Green        | 14q32.33     |
| Orange       | 16q23.2      |

Lot Number: 2025-06-18

Expiration Date: June 2027

## **Product Description - Quality Declaration**

The **IGH/MAF Split Probe Set** consists of DNA labeled in Spectrum Green and Spectrum Orange. The DNA probe set hybridizes to chromosome 14q32.33 (Green) and 16q23.2 (Orange) in normal metaphase spreads and interphase nuclei. Cross hybridization issues are known to occur with IGH.