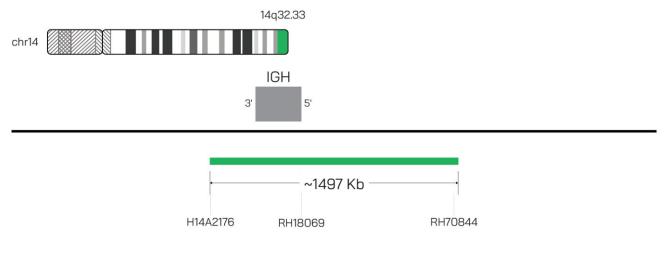

## Catalog # IGH-FULL-20-G-R

IMAGE NOT DRAWN TO SCALE

| Fluorochrome | Localization |
|--------------|--------------|
| Green        | 14q32.33     |

**Lot Number:** 2025-07-02

Expiration Date: July 2027

## **Product Description - Quality Declaration**

The **IGH FULL Probe Set** consists of DNA labeled in Spectrum Green. The DNA probe set hybridizes to chromosome 14q32.33 in normal metaphase spreads and interphase nuclei. Cross hybridization issues are known to occur.