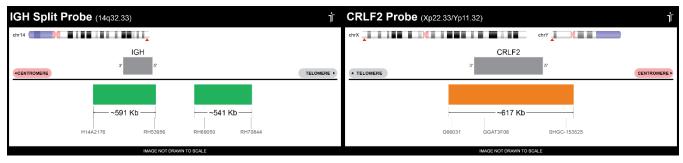

## **CERTIFICATE OF ANALYSIS**

IGH/CRLF2 (Split) Probe Set (Green/Orange; 20 Test Kit; 40 μl)
Catalog # IGH-CRLF2-SPLIT-20-GROR

| Fluorochrome | Localization    |
|--------------|-----------------|
| Green        | 14q32.33        |
| Orange       | Xp22.33/Yp11.32 |

## **Product Description – Quality Declaration**

The IGH/CRLF2 (Split) Probe Set consists of DNA labeled in Spectrum Green and Spectrum Orange. The DNA probe set hybridizes to chromosome 14q32.33 (Green) and Xp22.33/Yp11.32 (Orange) in normal metaphase spreads and interphase nuclei.