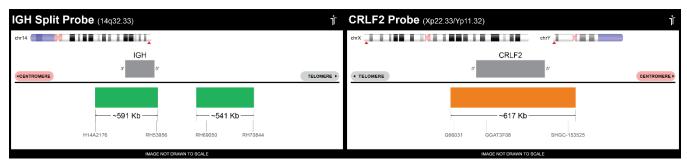

## **CERTIFICATE OF ANALYSIS**

IGH/CRLF2 (Split) Probe Set (Green/Orange; 20 Test Kit; 40 μl)
Catalog # IGH-CRLF2-SPLIT-20-GROR

| Fluorochrome | Localization    |
|--------------|-----------------|
| Green        | 14q32.33        |
| Orange       | Xp22.33/Yp11.32 |

## **Product Description – Quality Declaration**

The IGH/CRLF2 (Split) Probe Set consists of DNA labeled in Spectrum Green and Spectrum Orange. The DNA probe set hybridizes to chromosome 14q32.33 (Green) and Xp22.33/Yp11.32 (Orange) in normal metaphase spreads and interphase nuclei.